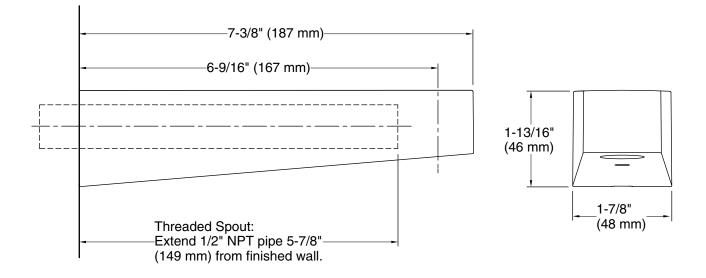

#### **Technical Information**

All product dimensions are nominal. Valve body: Machined-brass

#### Notes

Install this product according to the installation guide.

For slip fit-spout, 5/8" OD tube must extend 5-9/16" (141 mm) beyond finished wall.