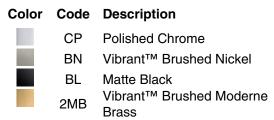

### Honesty™ Wall-Mount Bath Spout K-20004

#### Features

- Metal construction
- Nondiverter spout with 1/2" NPT or slip-fit connection
- Complements Honesty faucets and accessories



## Codes/Standards

ASME A112.18.1/CSA B125.1

# KOHLER® Faucet Lifetime Limited Warranty

See website for detailed warranty information.

#### Available Colors/Finishes

Color tiles intended for reference only.





# KOHLER. Faucets

### Honesty™ Wall-Mount Bath Spout K-20004



#### **Technical Information**

All product dimensions are nominal. Valve body: Machined-brass

#### Notes

Install this product according to the installation guide.

For slip fit-spout, 5/8" OD tube must extend 5-9/16" (141 mm) beyond finished wall.