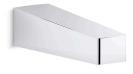

### Honesty™ Wall-Mount Bath Spout K-20004

#### Features

- Metal construction
- Nondiverter spout with 1/2" NPT or slip-fit connection
- Complements Honesty faucets and accessories